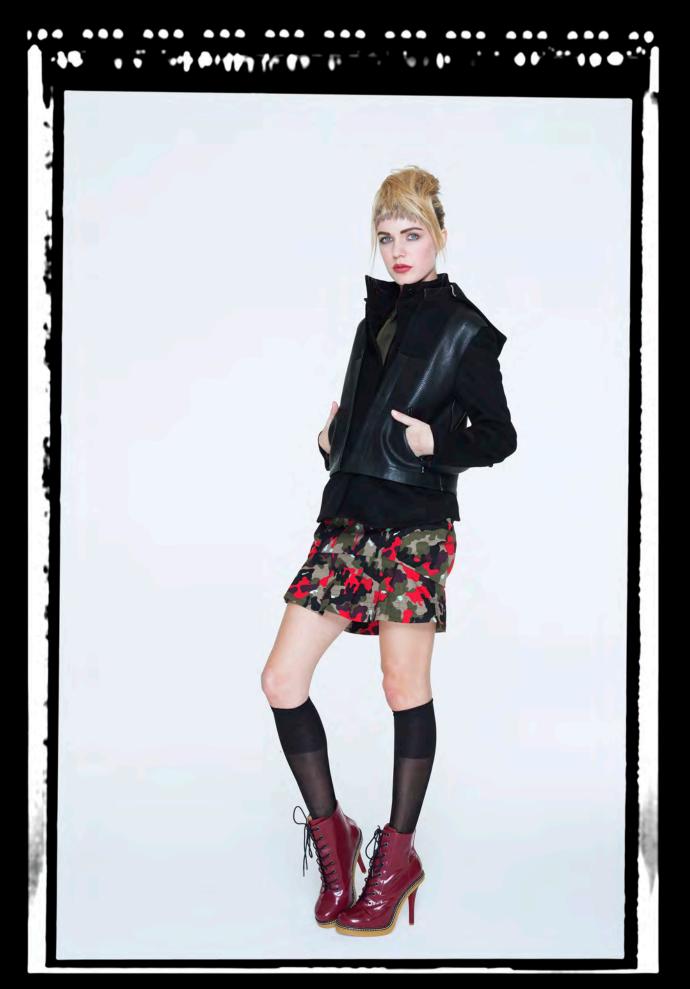

#### LOOK 11:

GW4305: Black cashmere hoodie jacket with elephant textured leather in attached vests inserts front and back. GW1143: Short ruffled cotton camo print skirt.