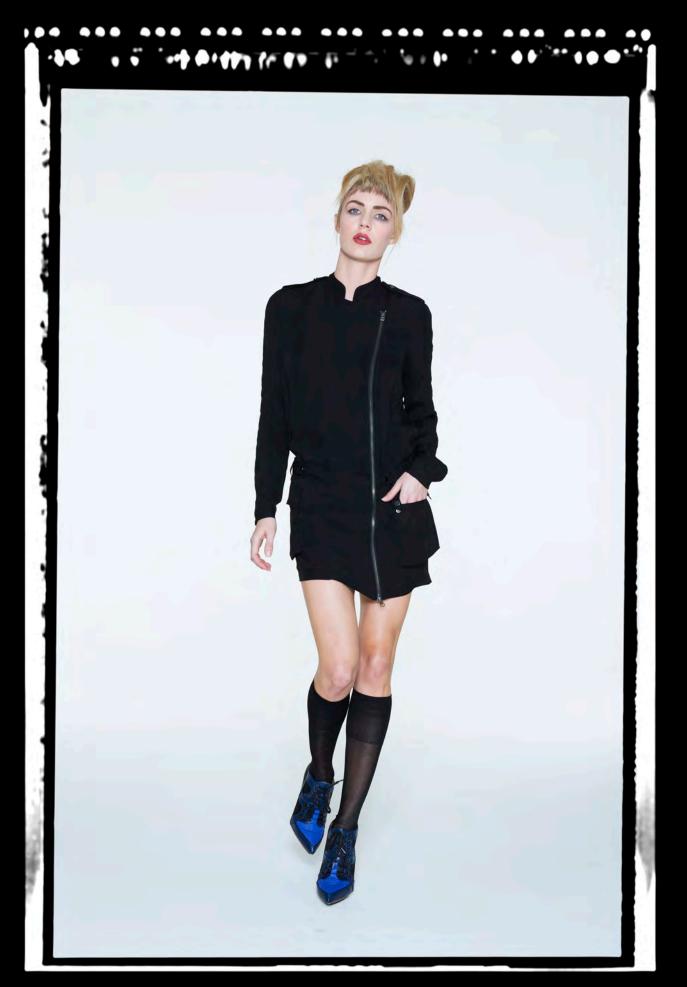

# LOOK 7:

GW2350: Long sleeve motorcycle inspired crepe dress with asymmetric zip and drawstring detail.