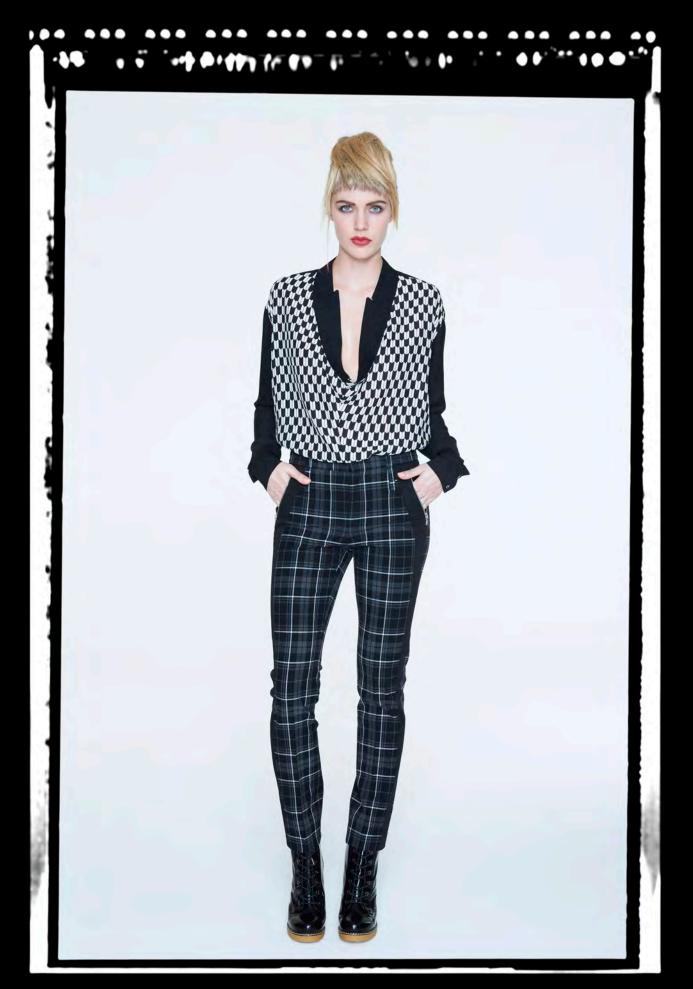

## LOOK 4:

GW5308: Draped blouse in arrow graphic military inspired print. GW7414: Skinny plaid trouser in stretch cotton black graphite white plaid.