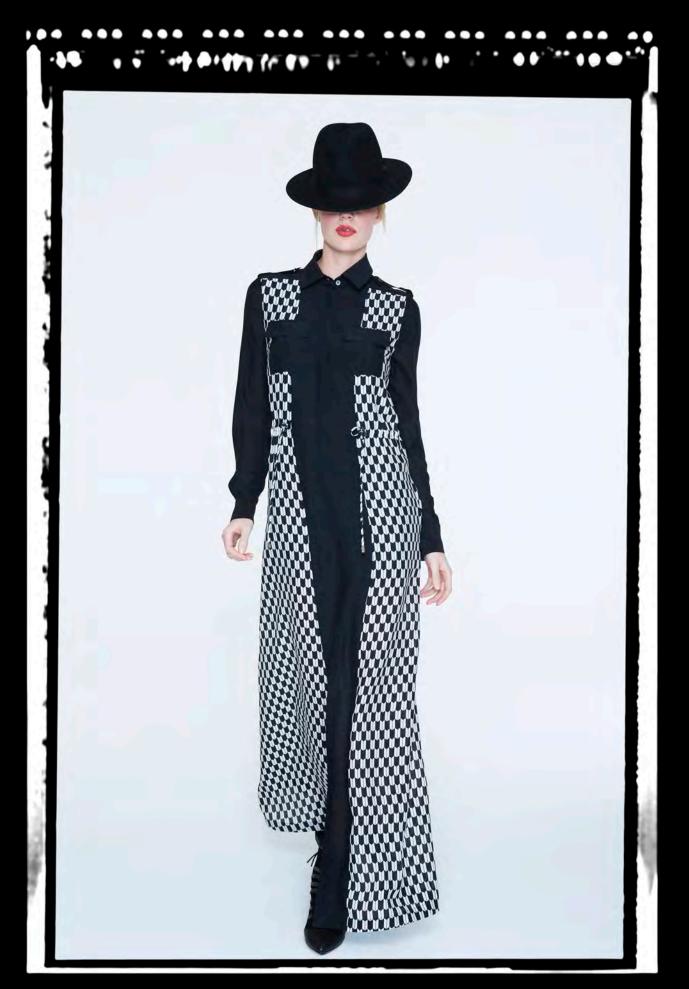

## LOOK 6:

GW2345: Maxi shirt-dress in arrow inspired military print with solid black inserts.