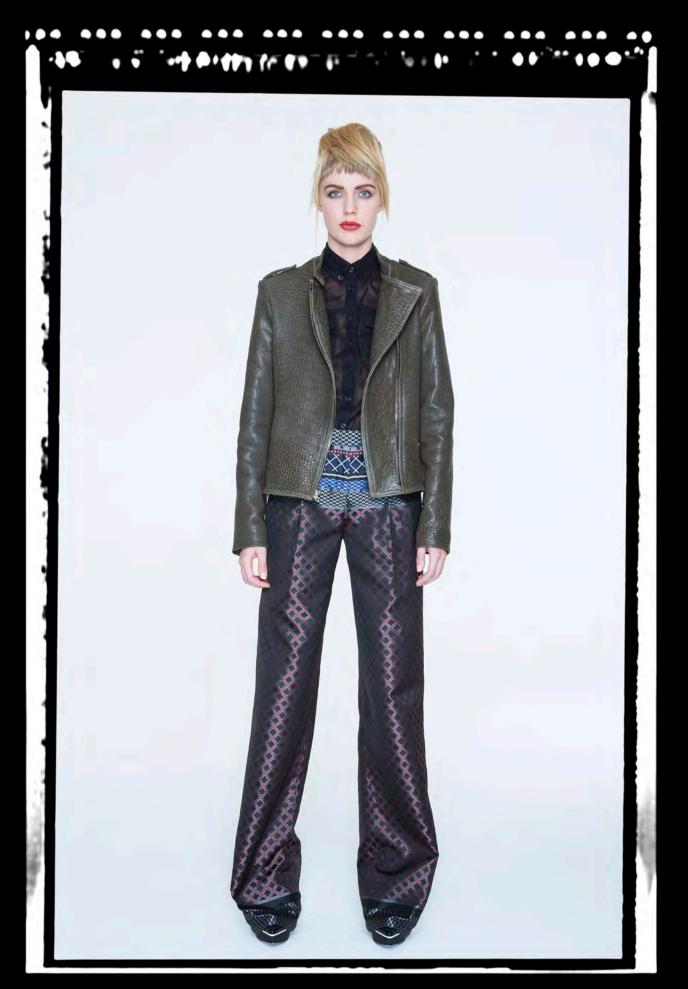

#### LOOK 22:

GW4326: Elephant textured moto jacket in square shape. GW5300: Tulle cotton cargo pocket shirt. GW7423: Wide leg jacquard pant with novelty engineered placement pattern created exclusively by L.A.M.B. team.