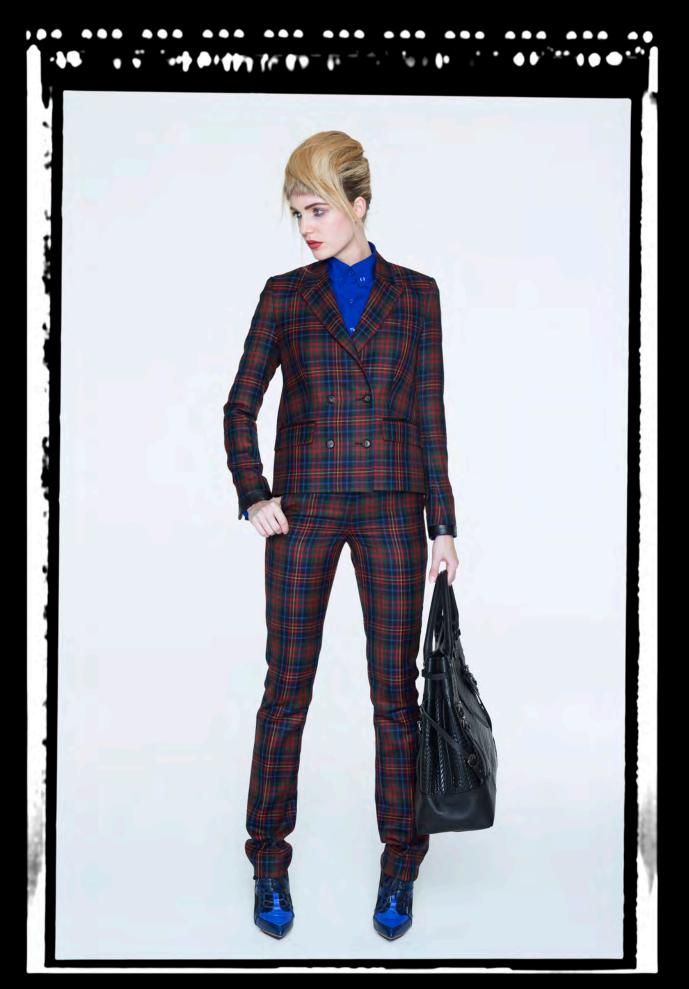

#### LOOK 10:

GW4287: Boxy DB Blazer in plaid wool cropped body. GW7410: Plaid skinny pant to match. GW5291: Ink blue silk blouse with bib.