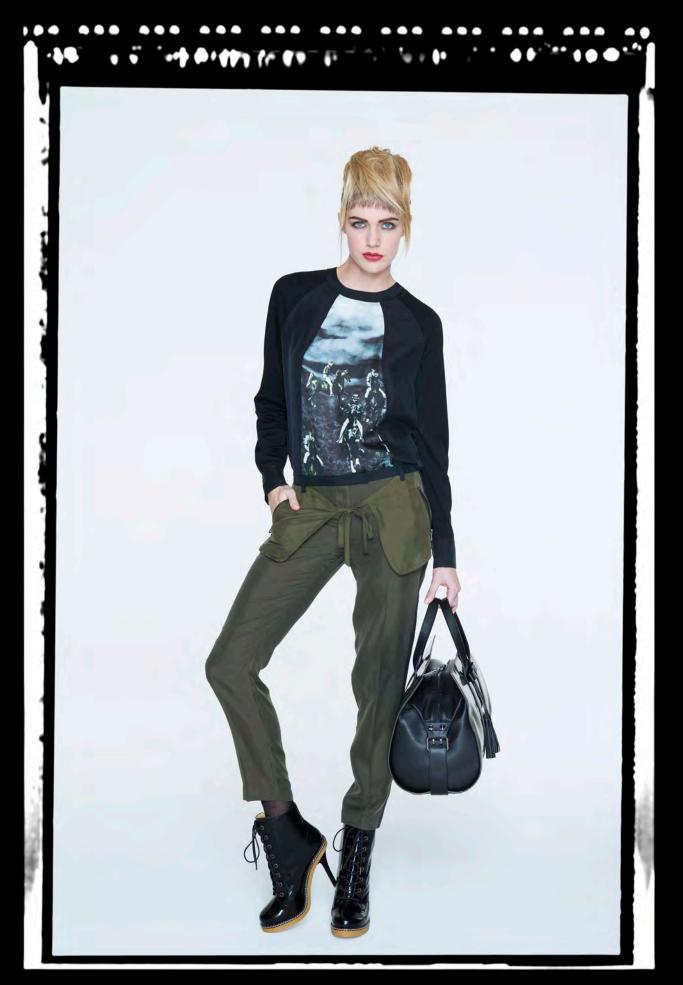

### LOOK 2:

GW5310: T-shirt in digitally printed Equestrian inspired print with jersey trim. GW7398: Sanded twill pant with bi-colored greens in pine and celadon.