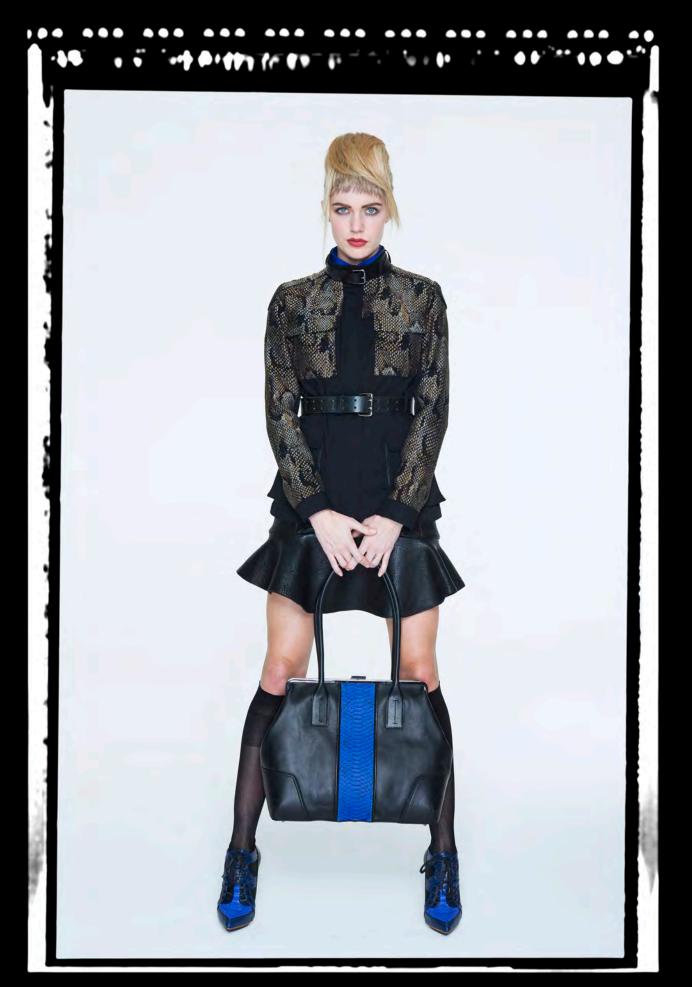

#### LOOK 18:

GW4309: Mixed media military inspired jacket with jacquard snake trim and leather belts. GW1148: Drop yoke skirt in elephant textured leather and ruffled bottom.