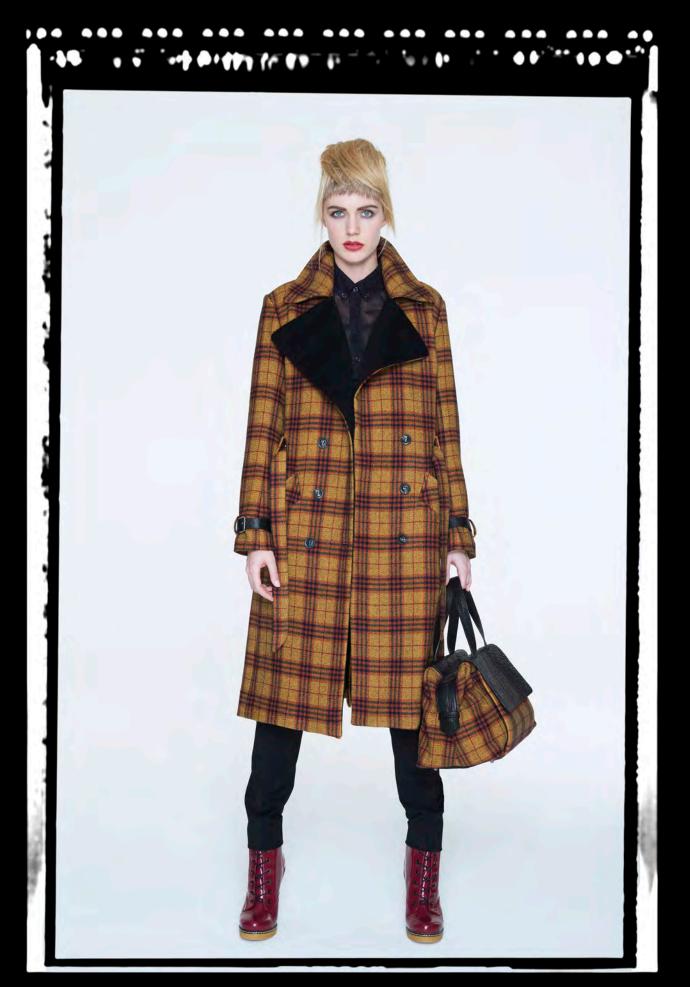

# LOOK 1:

GW4313: Double faced plaid belted trench coat in Cashmere wool. GW5300:Black cotton tulle shirt with cargo pockets. GW7422: Skinny cottonstretch cargo pant.