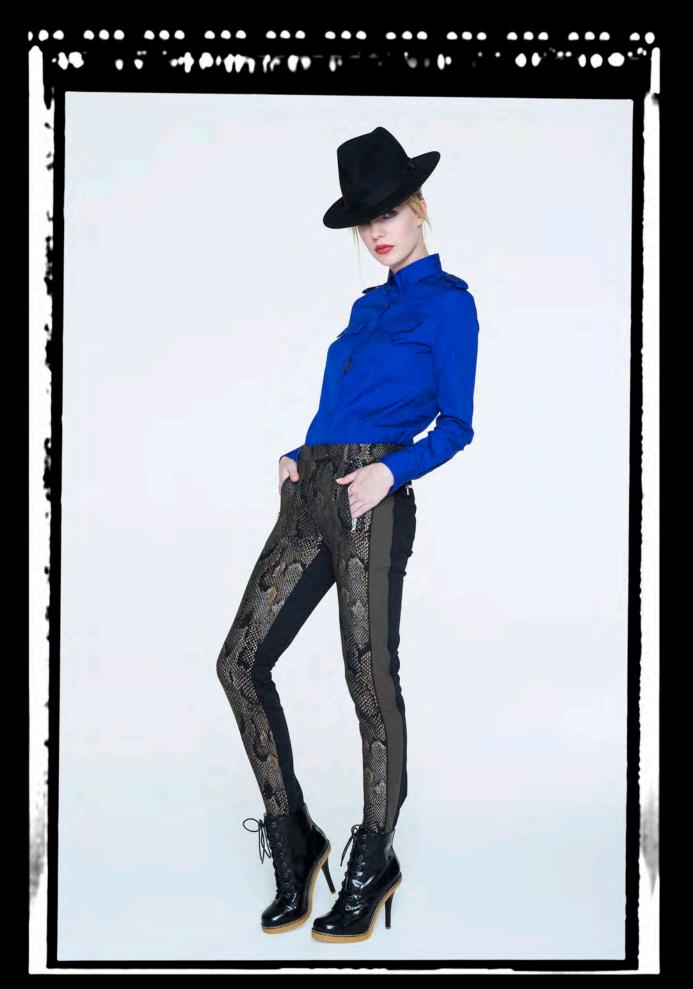

### LOOK 17:

GW5306: Ink blue cotton cargo shirt with double patch pockets. GW7401: Snake jacquard and cotton twill stretch half and half pant in skinny silhouette.