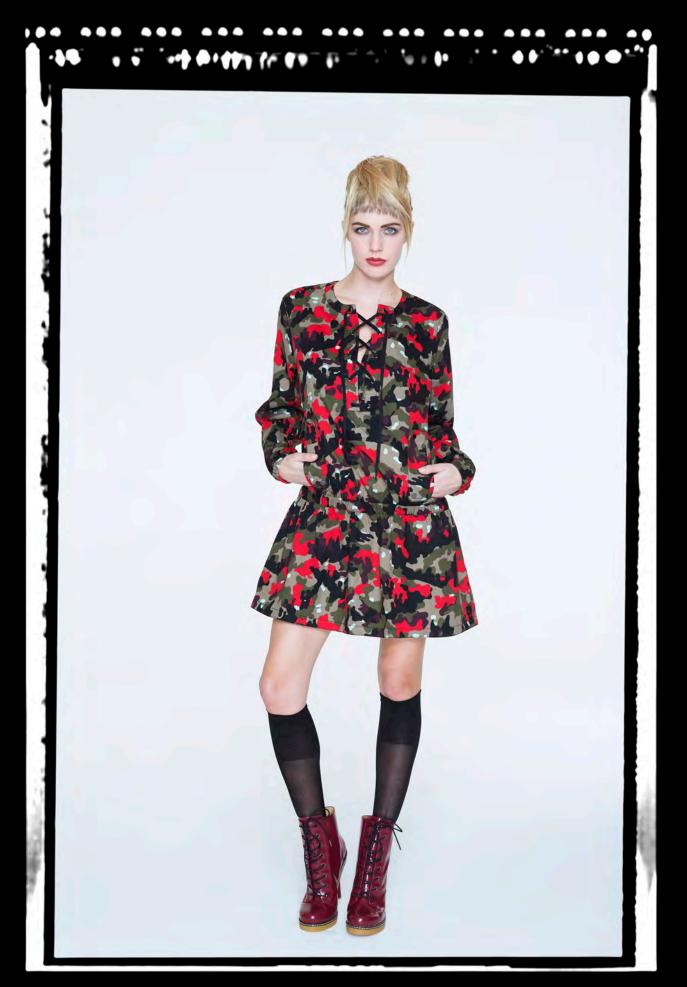

#### LOOK 14:

GW2346: Cotton twill camo dress with hip drawstring and lace up front.