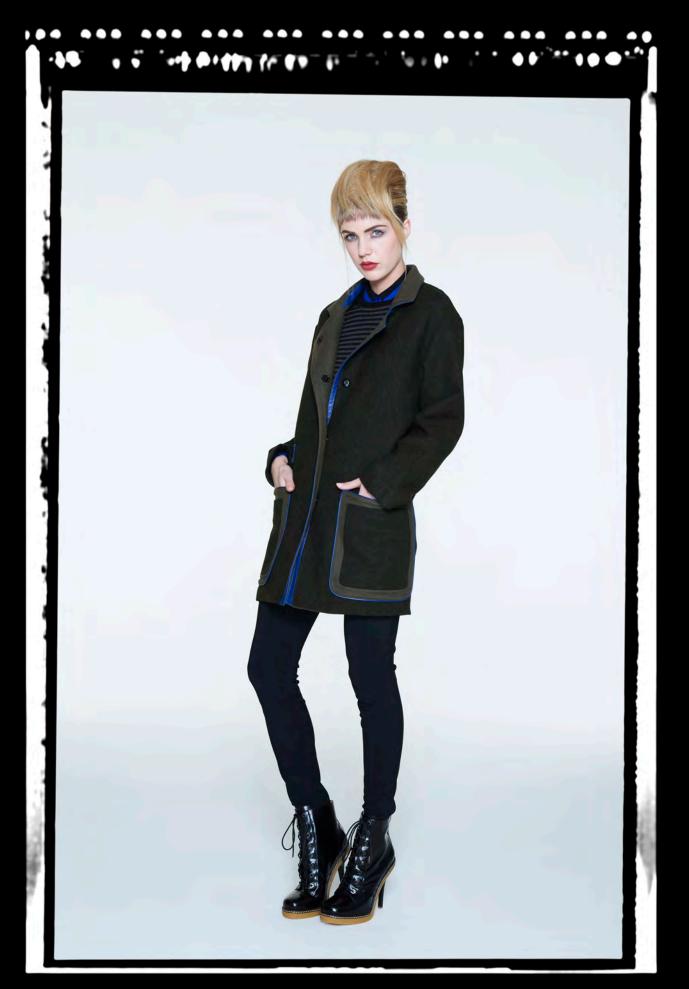

#### LOOK 23:

GW4308: Elongated Shetland jacket with mixed media fabric and leather/boxy shape. GW5291: Ink solid shirt with bib front. GW7422: Skinny stretch cotton cargo pant in black.