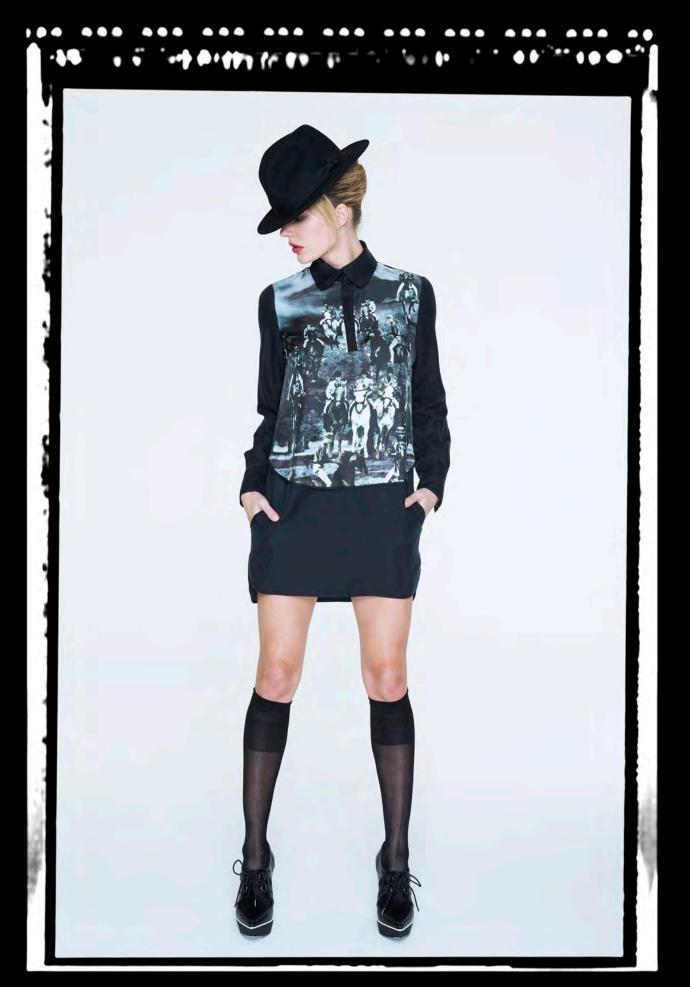

# LOOK 3:

GW2327: Equestrian shirt dress with digitally printed front and black solid back and shirt tales.