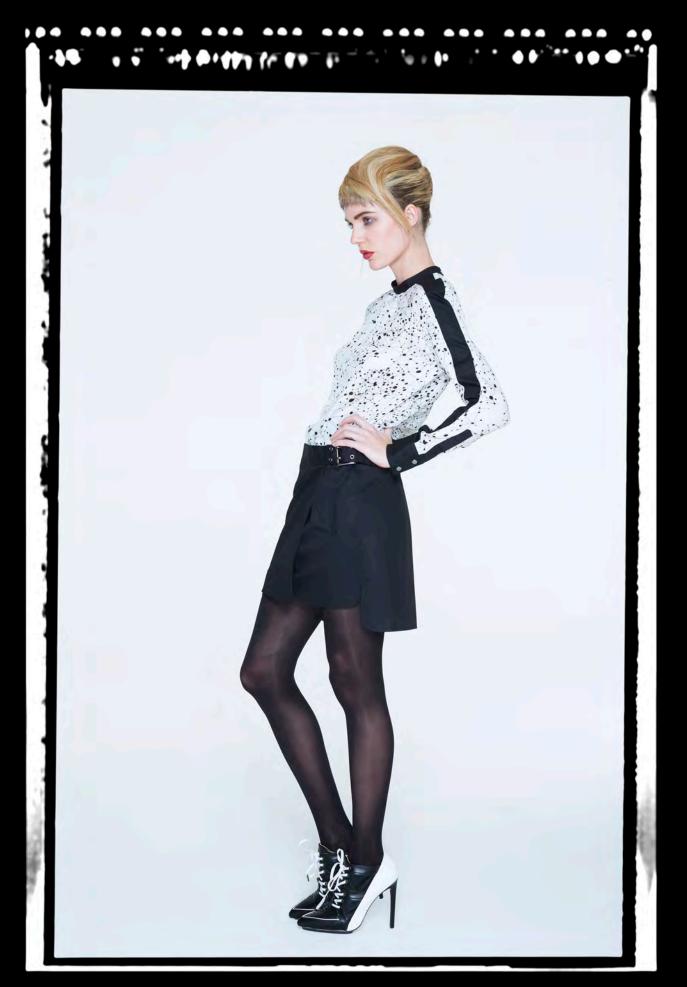

## LOOK 5:

GW2342: Graphic printed dress in dots and sticks inspired print with wrap cotton skirt panel.