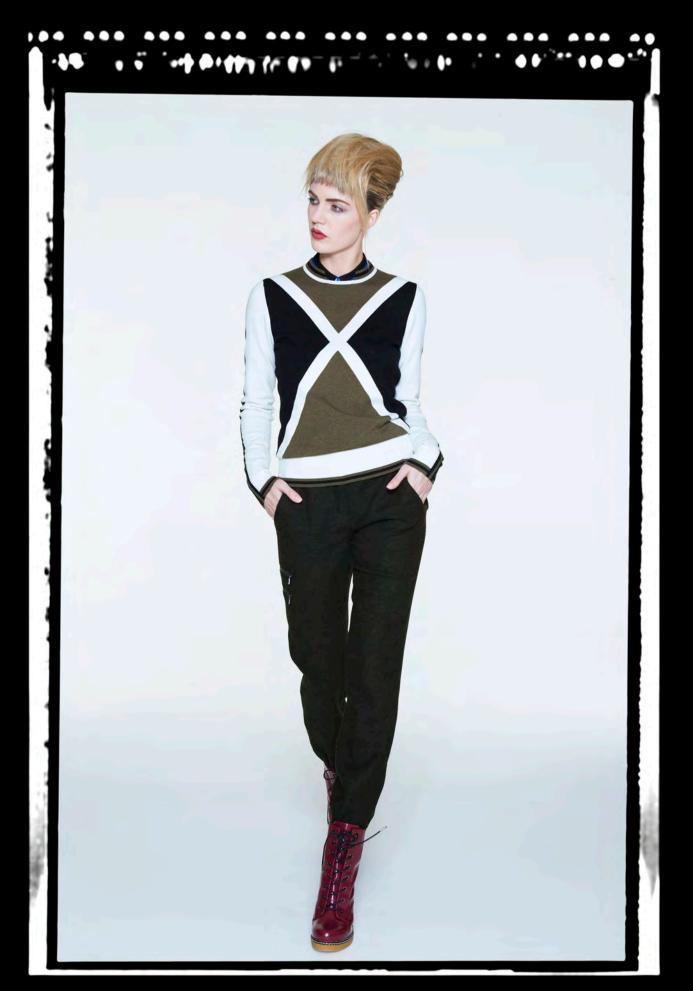

#### LOOK 15:

GW6278: Fine gage color blocked sweater in wool cotton. GW5292: Black twill shirt with quilted detail. GW7422: Cargo skinny black pant in stretch cotton.