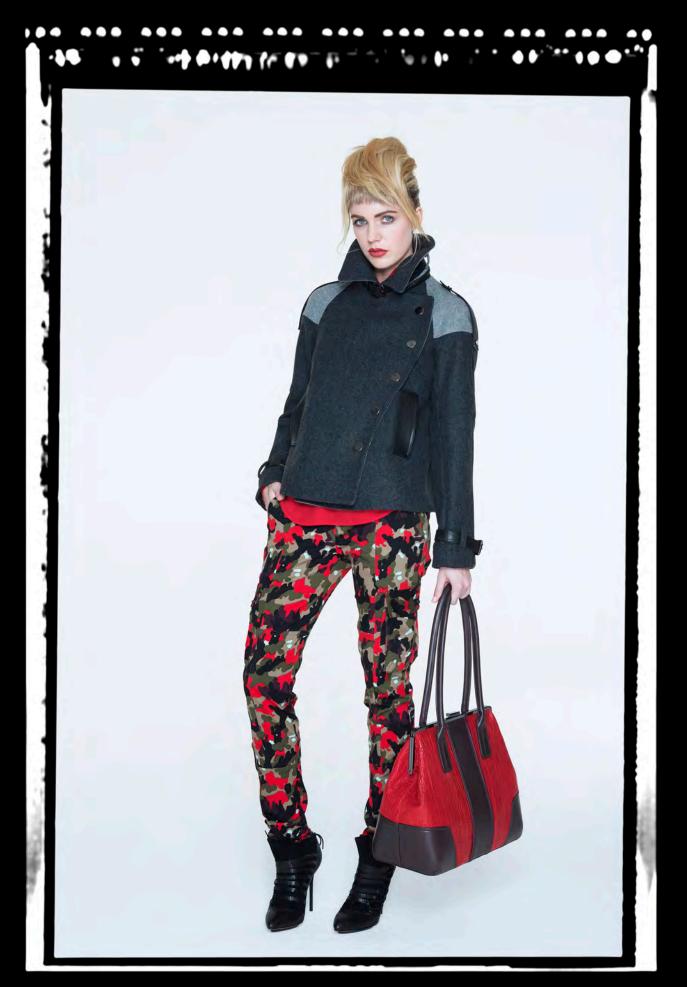

#### LOOK 13:

GW4286: Asymmetrical trapeze Cashmere wool jacket with double face detail, leather armbands and epaulettes asymmetrical metal snap closure. GW5307: Sanded twill shirt with quilted detail. GW7402: Camo stretch cotton lace up pant.