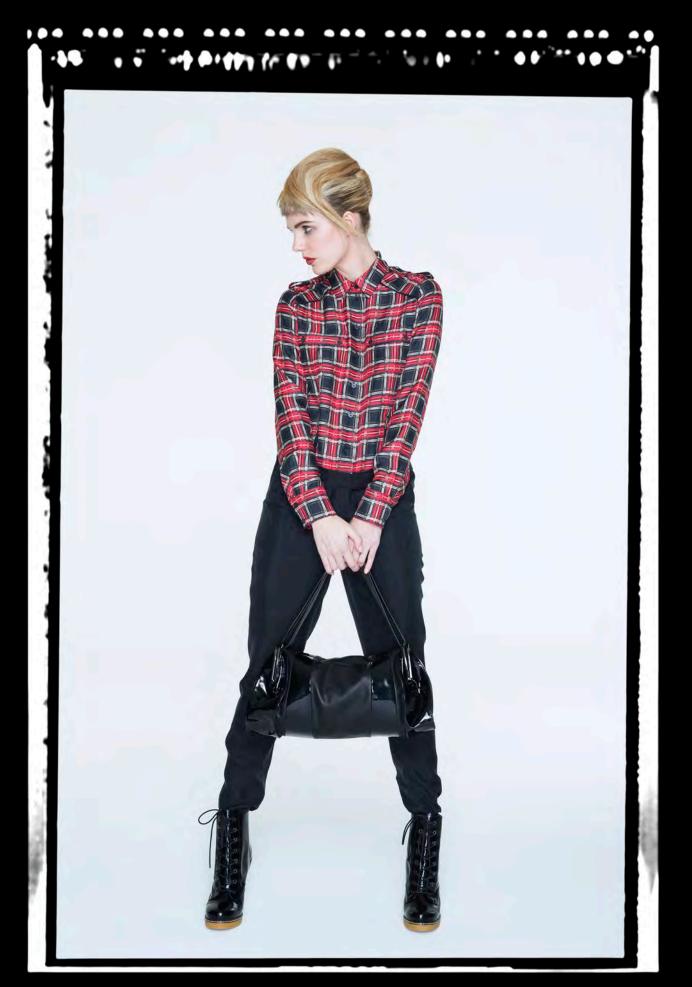

## LOOK 4:

GW5308: Draped blouse in arrow graphic military inspired print. GW7414: Skinny plaid trouser in stretch cotton black graphite white plaid.