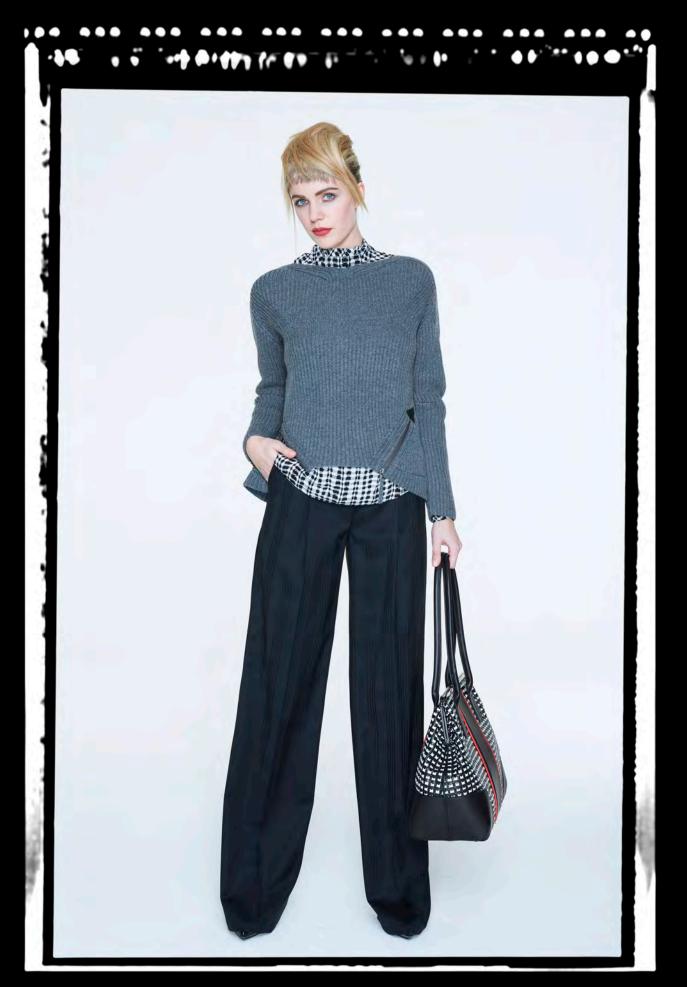

#### LOOK 20:

GW6270: Boat neck full needle cashmere wool sweater with great fully fashion marks and front zips. GW5314: Cravat blouse in novelty wavy check. GW7419: Wide leg shadow check tone on tone black trouser.