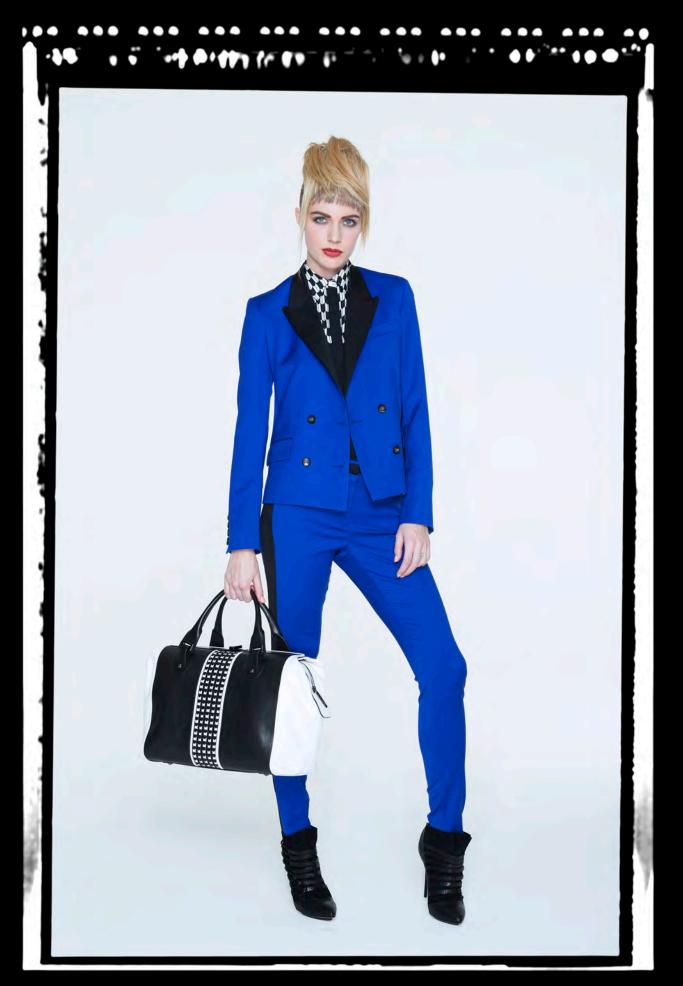

#### LOOK 19:

GW4320: Ink blue stretch wool shrunken boy blazer with black collar and lapel. GW7411: Skinny trouser in matching wool with black stripe up leg. GW5296: Arrow printed shirt in black white graphic with solid black trim.