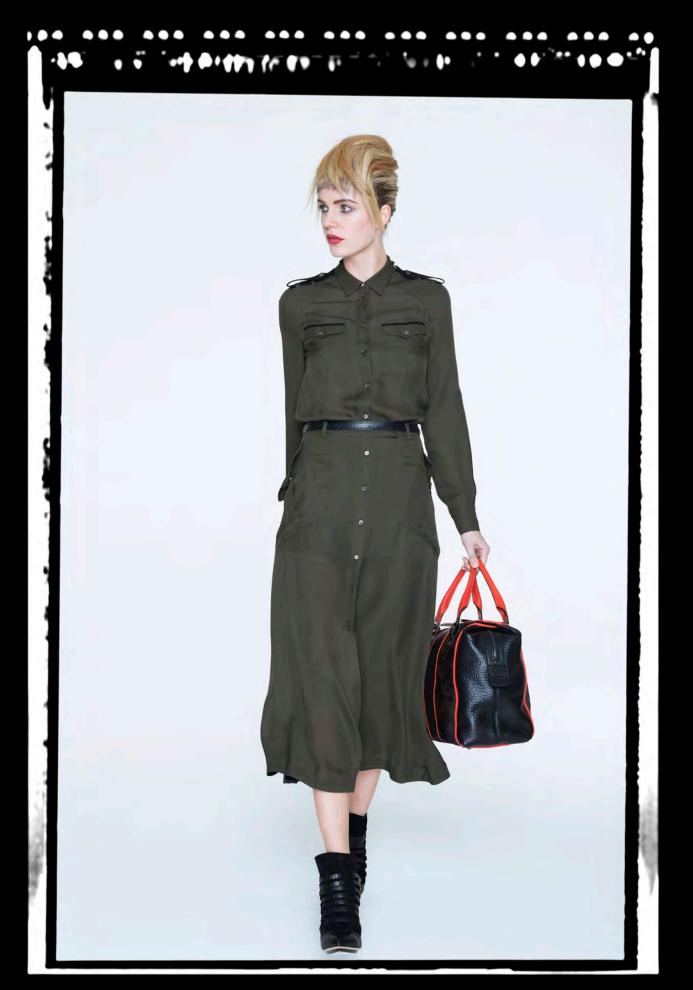

#### LOOK 21:

GW2336: Cargo shirt dress in mixed green shades of pine and celadon.