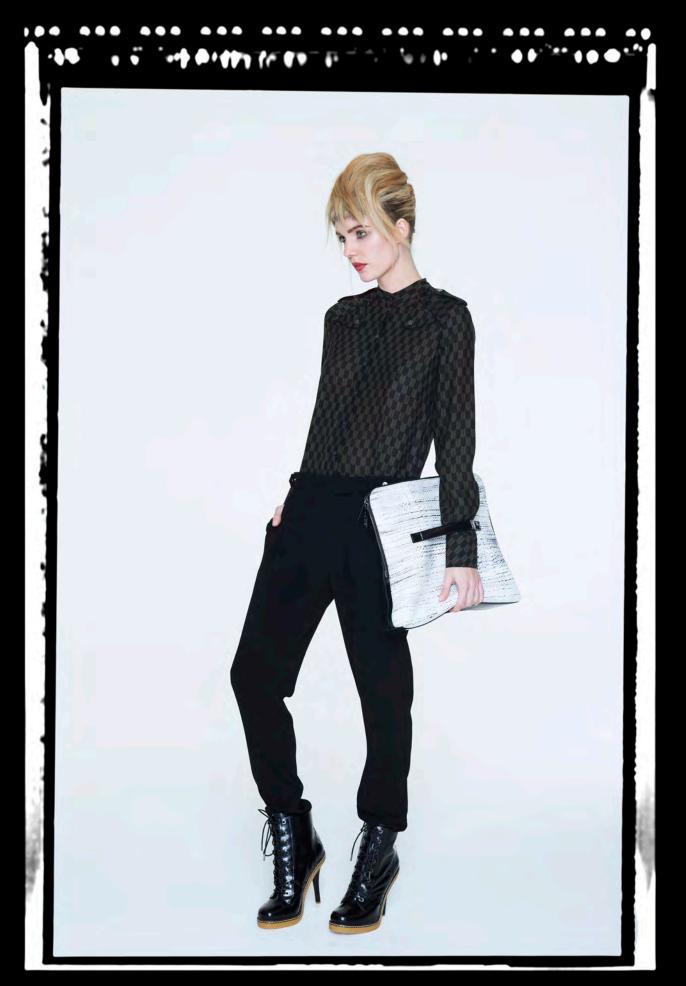

#### LOOK 15:

GW6278: Fine gage color blocked sweater in wool cotton. GW5292: Black twill shirt with quilted detail. GW7422: Cargo skinny black pant in stretch cotton.