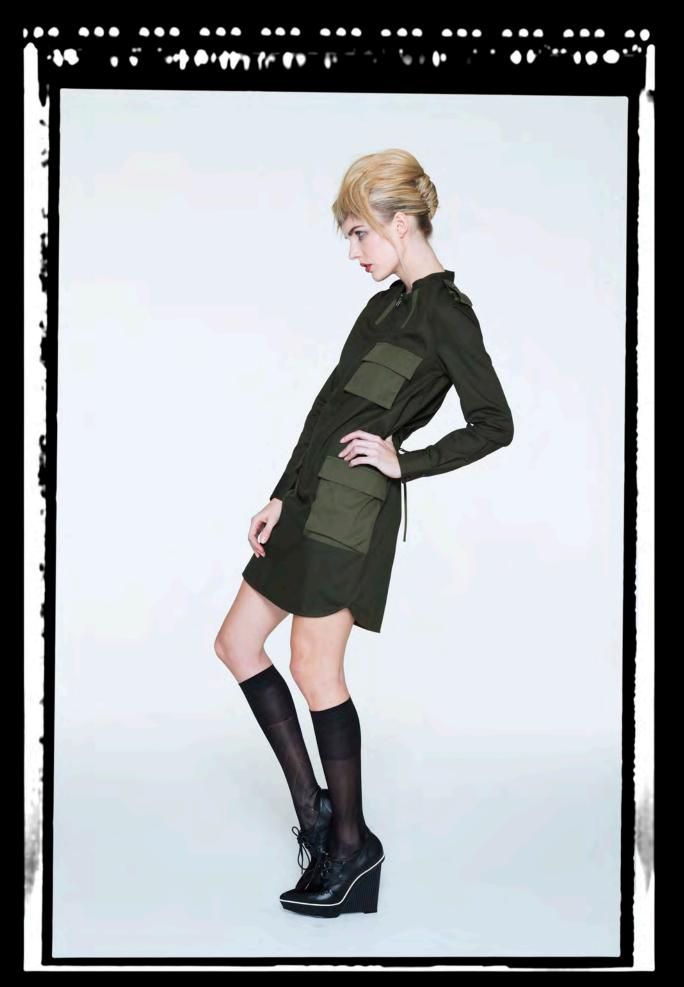

#### LOOK 21:

GW2336: Cargo shirt dress in mixed green shades of pine and celadon.